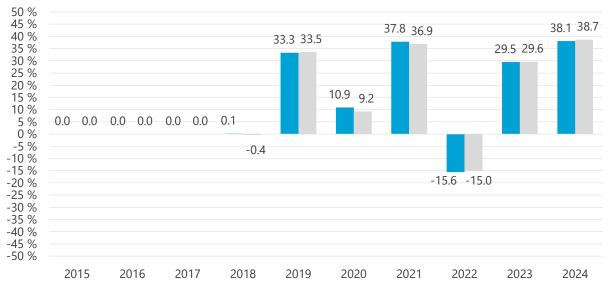

## This chart shows the fund's performance as the percentage loss or gain per year over the last 7 years against its benchmark. It can help you to assess how the fund has been managed in the past and compare it to its benchmark.

Blue bars: annual return of the Fund, %

Grey bars: annual return of the benchmark, %

The fund was changed into an index fund under the Finnish Act on Common Funds on 1 January 2023.