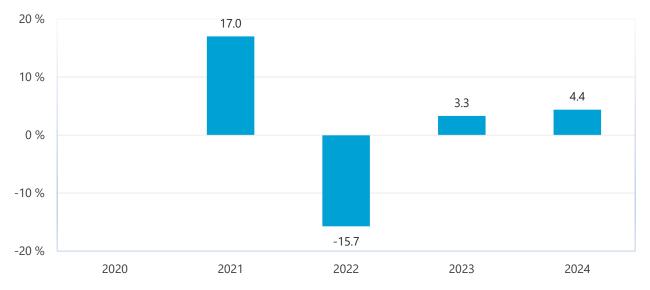

This chart shows the fund's performance as the percentage loss or gain per year over the last 4 years against its benchmark. It can help you to assess how the fund has been managed in the past and compare it to its benchmark.

Blue bars: annual return of the Fund, %

The fund changed from a special fund to a UCITS fund on 1 January 2024.