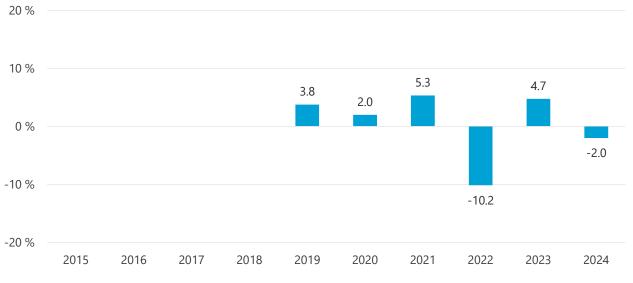

## Mutual Fund LocalTapiola Inflation Bond

## Share class and date of inception: accumulation (A) 3 September 2018 Benchmark: None.

The past performance is presented through the accumulation unit (A) of the fund, where any distributable investment return of the fund has been reinvested.





Blue bars: annual return of the Fund, %

## Past performance is not a reliable indicator of future performance. Markets could develop very differently in the future. It can help you to assess how the fund has been managed in the past.

The presented return is net of ongoing costs, excluding implicit transaction costs. Entry and exit costs (trading fee payable to the fund, subscription and redemption fees) are excluded from the calculations.