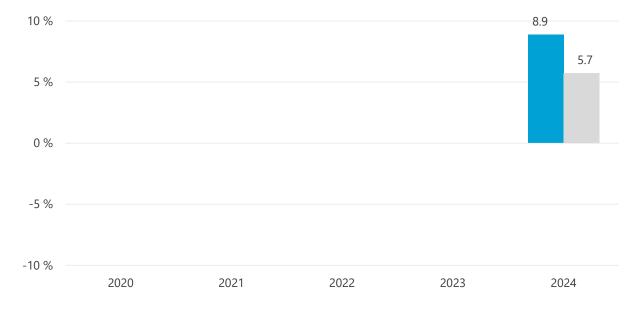

This chart shows the fund's performance as the percentage loss or gain per year over the last year against its benchmark. It can help you to assess how the fund has been managed in the past and compare it to its benchmark.

Blue bars: annual return of the Fund, % Grey bars: annual return of the benchmark, %

Past performance is not a reliable indicator of future performance. Markets could develop very differently in the future. It can help you to assess how the fund has been managed in the past.