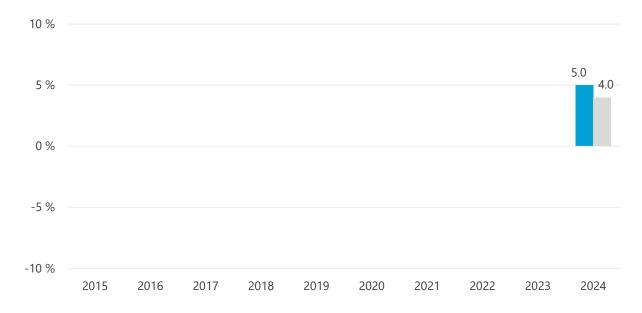

This chart shows the fund's performance as the percentage loss or gain per year over the last year against its benchmark. It can help you to assess how the fund has been managed in the past and compare it to its benchmark.

Blue bars: annual return of the Fund, % Grey bars: annual return of the benchmark, %

Past performance is not a reliable indicator of future performance. Markets could develop very differently in the future. It can help you to assess how the fund has been managed in the past.