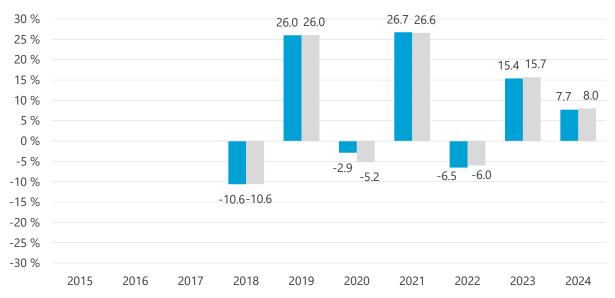

The past performance is presented through the accumulation unit (A) of the fund, where any distributable investment return of the fund has been reinvested.

This chart shows the fund's performance as the percentage loss or gain per year over the last 7 years against its benchmark. It can help you to assess how the fund has been managed in the past and compare it to its benchmark.

Blue bars: annual return of the Fund, %

Grey bars: annual return of the benchmark, %

The fund was changed into an index fund under the Finnish Act on Common Funds on 1 January 2023.

Past performance is not a reliable indicator of future performance. Markets could develop very differently in the future. It can help you to assess how the fund has been managed in the past.